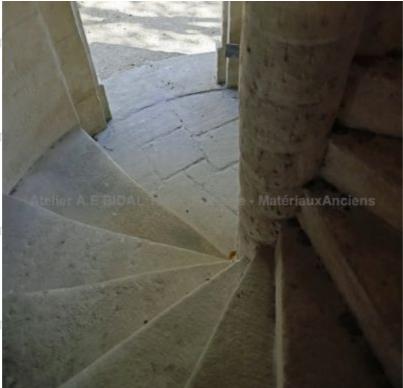

## Spiral staircase with cylindrical core hand-carved in French limestone

Pierre - Matériaux Ar

Pierre - Matériaux Al

Pierre - Matériaux Al

Pierre - Matériaux Al

ens

Atelier A.E BIDAL Ta

Hand-crafted and custom-made spiral staircases using quality natural limestone quarried in France -- Prices upon request according to your dimensions --