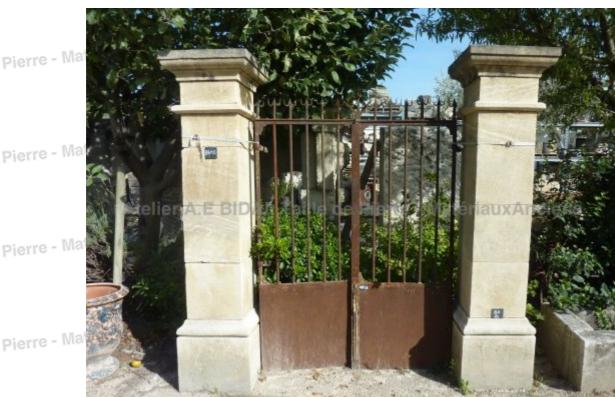

## Square gate pillars in carved natural Atelier A.E. limestone Matériaux Anciens Atelier A.E. BIDAL

Atelier A.E BIDAL Ta

E BIDAL Ta

E BIDAL Ta

E BIDAL Ta

E BIDAL Ta

This pair of pillars hand-crafted in Provence into a quality French natural limestone (Avy or Estaillades stone) feature a molded massive square base, a central part composed of cubic stones, a chamfered collar and a flat capital carved with moldings. Finishing and patina according to your wishes. Pierre - Matériaux Ancien

Height 210 cm

- Base: 45 cm x 45 cm x H 40 cm - Center in elements of 35 cm x 35 cm - Capital: 55 cm x 55 cm x H 15 cm

Price E BIDAL Ta 3400 €

uxAnci Reference

BA10 BIDAL TO

Pierre - MatériauxAnciens

Taille de Pierre - MatériauxAnciens