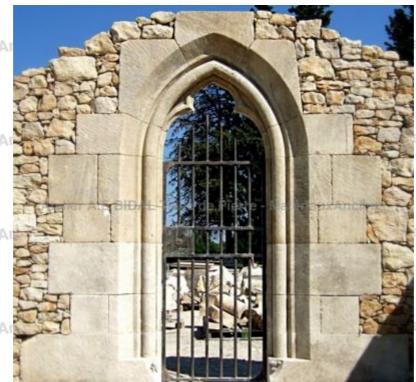

## Gothic-style door framing carved in natural French limestone

Pierre - MatériauxAr

Pierre - MatériauxA

Pierre - MatériauxA

Pierre - MatériauxA

Atelier A.E BIDAL Ta

Atelier A.E BIDAL Ta

Atelier A.E BIDAL Ta

Atelier A.E BIDAL Ta

Custom made frame for doors and frame for windows inspired by the Gothic style and hand-carved in quality natural French limestone -- Prices upon request according to your dimensions --