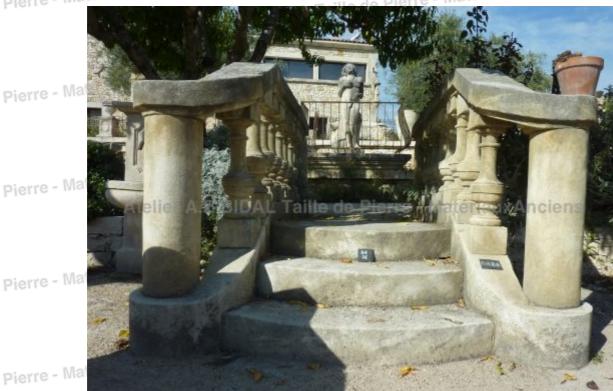

## Limestone staircase with 3 steps

E BIDAL TO

E BIDAL Ta

E BIDAL Ta

E BIDAL Ta

E BIDAL Ta

This staircase for terrace or entrance threshold is made by hand in quality limestone extracted from French quarries. -- Rates on request according to your dimensions -Please contact us for a specific quote --