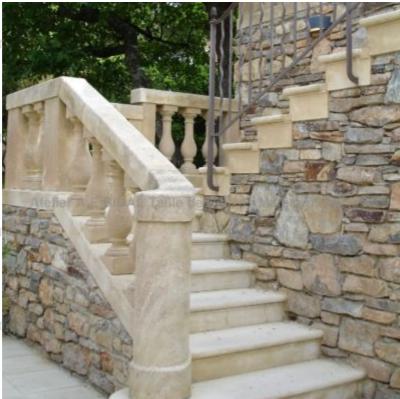

## **Limestone building &** architectural elements

Staircases in stone and Balusters in

## **Outdoors staircases with handrail and** balusters made of French limestone

Pierre - Matériaux Ar

Pierre - MatériauxA

Pierre - MatériauxA

Pierre - MatériauxA

Atelier A.E BIDAL Ta

Atelier A.E BIDAL Ta

Atelier A.E BIDAL Ta

ens

Atelier A.E BIDAL Ta

Custom-made staircases carved into natural stone to be installed outside with balusters and handrail. -- Rates on request according to your dimensions - Please contact us for a specific quote --