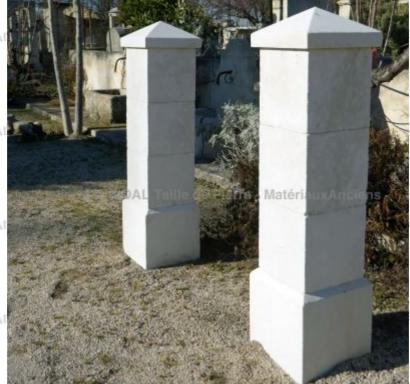

## **Limestone building &** architectural elements

Pillars in stone and Columns in stone

Pair of small pillars carved in stone with diamond tip

Atelier A.E BIDAL Ta

Pierre - MatériauxAr

Pierre - MatériauxAr

Pierre - MatériauxA

Pierre - MatériauxA

Atelier A.E BIDAL Ta

Atelier A.E BIDAL Ta

Atelier A.E BIDAL Ta

Atelier A.E BIDAL Ta

Measuring less than 1.5 meters high, these pillars in natural French limestone (the Avy stone) are also very simple: massive molded base, 3 stone blocks forming the central shaft and a capital that ends with a scuklpted diamond peak.

Height 140 cm

- Base: 35 cm<sup>2</sup> x H 35 cm - Central part in 3 stones of

30 cm<sup>2</sup> x H 30 cm - Capital : 35 cm<sup>2</sup> x H 15 cm

auxAnciens Price

1260 €BIDAL Ta

Reference

IXAncienBA35

Atelier A.E BIDAL Ta