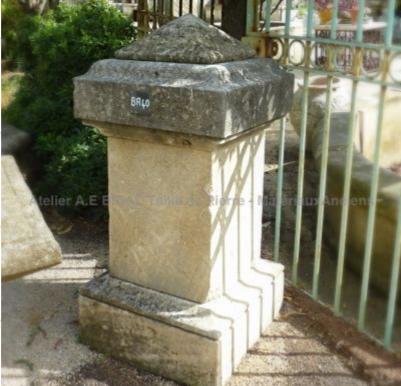

## **Limestone building &** architectural elements

Pillars in stone and Columns in stone

Small pillar carved in natural limestone with pointy capital Atelier A.E BIDAL Ta

Pierre - MatériauxAr

Pierre - Matériaux Ar

Pierre - MatériauxAr

Pierre - MatériauxAr

Atelier A.E BIDAL Ta

Atelier A.E BIDAL Ta

Atelier A.E BIDAL Ta

Atelier A.E BIDAL Ta

This charming post hand-carved in natural French-extracted limestone is a smallsize pillar featuring a solid cubic base, a square shaft and a diamond-shaped capital. Staddle stone hand-crafted in Provence.

Pierre - MatériauxAnciens

DAL Taille de Pierre - MatériauxAnciens Price

1260 €BIDAL Ta

Height 110 cm

Reference

Atelier A.E BIDAL Taille de Pierre - Matériaux Ancien BA40

Atelier A.E BIDAL Ta

Pierre - MatériauxAnciens