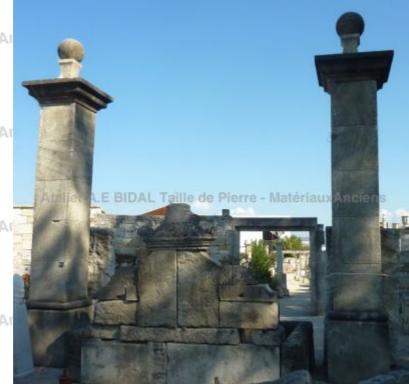

## Limestone building & architectural elements

Pillars in stone and Columns in stone

Superb pair of square pillars with a carved stone ball on top

Pierre - MatériauxAr

Pierre - Matériaux Ar

Pierre - MatériauxA

Atelier A.E BIDAL Ta

Very tall pillars made of a monolithic base, a central column in 5 blocks of stone and a large capital, with a stone ball on foot carved in French limestone.

MatériauxAnciens

Height 500 cm