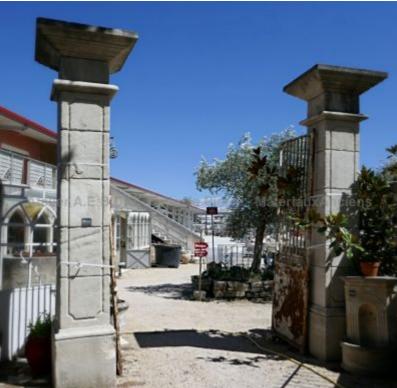

## Pair of pillars with molded breastplates in natural limestone

Atelier A.E BIDAL Ta

Pierre - Matériaux Ar

Pierre - MatériauxA

Pierre - MatériauxA

Pierre - Matériaux Ar

Atelier A.E BIDAL Ta

ens

Atelier A.E BIDAL Ta

Atelier A.E BIDAL Ta

ens

Atelier A.E BIDAL Ta

Carved in the Estaillades stone, these pilars present a sculpted breatsplate on 2 sides of the shaft and are decorated with flat capitals finely moulded.

<u>Matériaux</u> Anciens

Height 365 cm

Price

7720 € Atelier A.E BIDAL Ta

Reference

**BA52** 

Pierre - MatériauxAnciens

Atelier A.E BIDAL Taille de Pierre - Matériaux Anciens