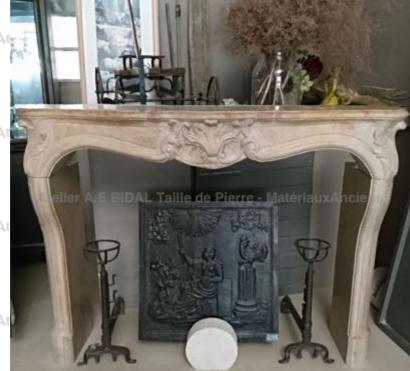

## Large French Regency fireplace carved in Burgundy limestone

Pierre - Matériaux Ar

Pierre - Matériaux Ar

Pierre - MatériauxAr

Pierre - MatériauxA

ens

Atelier A.E BIDAL Ta

ns

Atelier A.E BIDAL Ta

ens

Atelier A.E BIDAL Ta

ens

Atelier A.E BIDAL Ta

This beautiful Regency-style fireplace is carved in a natural stone from Burgundy. Handcrafted, it shows a thin molded tablet supported by a headband hand-sculpted with a sumptuous shell and 2 cartridges. The top of the jambs are adorned with carved acanthus leaves. The 2 slightly curved jambs are thin and molded. This thick mold continues along the lowered ach lintel, thus enclosing the entire perimeter of the hearth.

Height 119 cm

Width 153 cm

Depth 38 cm

Weight 300 kg

- Heart opening: L 130 cm x H 96 cm

Price

uxAncie5310 €

Atelier A.E BIDAL Ta Reference