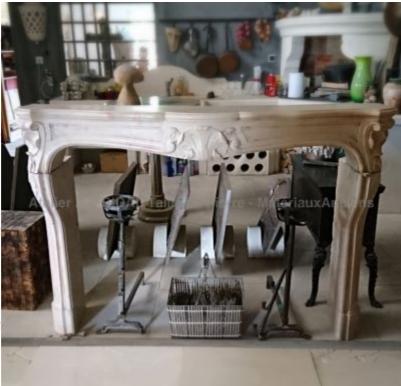

## Beautiful and large Regence style fireplace carved in Burgundy stone

Pierre - MatériauxA

Pierre - Matériaux Ar

Pierre - MatériauxA

Pierre - Matériaux Al

Atelier A.E BIDAL Ta

Atelier A.E BIDAL Ta

ens

Atelier A.E BIDAL Ta

Atelier A.E BIDAL Ta

This fine and slender fireplace has all the main caracteristics of the fireplaces from the early 18th century: jambs in console decorated with a thick molding, low arched lintel with, in the center, a sculpted leafy shell and acanthus leaves on each sides, fine molded tablet. A beautiful Regence fireplace carved in a hard stone from Burgundy, ideal for indoor decoration. Beautiful patina.

Height 116 cm

Width 168 cm

Depth 38 cm

- Heart opening : L 137cm x H 95cm

Atelier A.E BIDAL Ta Price

4725 €

uxAnciens

Reference RIDAL TO