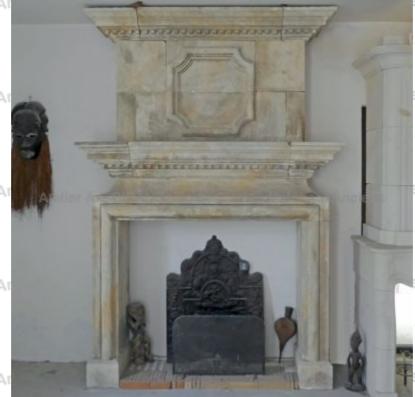

## Carved limestone fireplace with finely sculpted trumeau, an exceptional Louis XIII mantelpiece

Pierre - MatériauxA

Pierre - MatériauxA

Pierre - Matériaux Ar

Pierre - Matériaux Al

Pierre - Matériaux Al

Atelier A.E BIDAL Ta

ens

Atelier A.E BIDAL Ta

ens

Atelier A.E BIDAL Ta

กร

Atelier A.E BIDAL Ta

ens

This elegant fireplace carved in the natural limestone of Provence "Estaillades" is a classic Louis XIII French mantelpiece in stone. It features a trumeau decorated with a beaded frame with indented corners, a large rectangular frame, some moldings running along the jambs and the lower part of the lintel, a pair of thin and slender jambs, a monolithic lintel, and 2 cornices finely decorated with dentils. Hand-crafted in Provence.

Height 289 cm

Width 199 cm

Depth 52 cm

- Hearth opening: L 140 cm x H 130 cm

uxAnciens Price

8180 €BIDAL Ta

Reference

uxAncienCH33