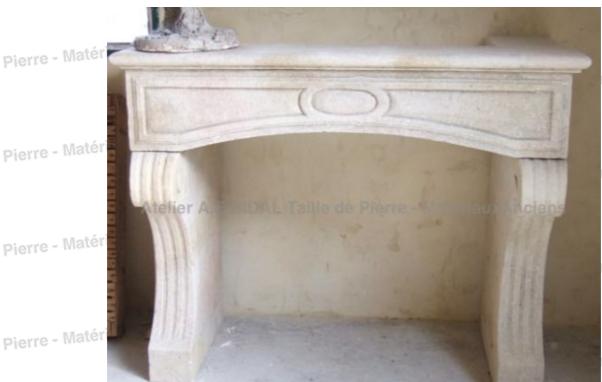

## Limestone fireplace inspired by the styles of Louis XV & Louis XVI

A.E BIDAL Ta

r A.E BIDAL Ta

A.E BIDAL Ta

r A.E BIDAL Ta

This charming fireplace hand-carved in a French natural limestone is an original creation inspired by the French classic mantelpieces of the Louis XV and Louis XVI styles. This mantel features a pair of curved and fluted jambs on which rests a slightly curved lintel, itself covered by a wide molded tablet. The lintel is nicely sculpted with geometric patterns. Hand-crafted in Provence.

Height 110 cm

Width 138 cm

Depth 84 cm

- Heart opening : L 100 cm x H 87 cm

elier A.E BIDAL Ta Price

3620 €

uxAnciens

Reference

**CH42** 

Pierre - MatériauxAnciens