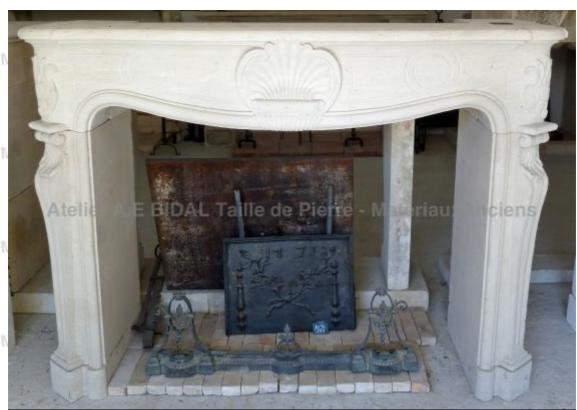

## French Regency mantelpiece handcarved in Estaillades stone

BIDAL Ta

BIDAL Ta

BIDAL Ta

BIDAL Ta

This large fireplace is carved by hand in a natural limestone from Provence, the Estaillade stone. Hand-crafted in Provence, this beautiful mantelpiece is an original creation inspired by the classic French Regency mantels. It features a pair of intricately carved jambs and an arched lintel decorated with a finely hand-sculpted central shell. Beautiful sculptures are also visible at each ends of the lintel. An opulent molding surrounds the entire hearth opening. The tablet is finely molded.

Height 135 cm

Width 184 cm

Depth 62 cm

- Hearth opening: L 136 cm x H 103 cm

Price

uxAncie**7**510 €

Reference BIDAL Ta

**CH79** 