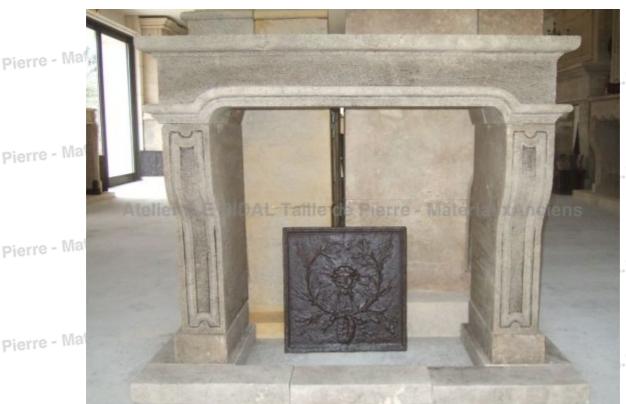

## Finely hand-carved French Louis XVI fireplace in stone

Atelier A.E BIDAL Ta

E BIDAL Ta

E BIDAL Ta

E BIDAL Ta

E BIDAL Ta

This elegant petite Louis XVI fireplace in carved limestone is hand-crafted in Provence. Inspired by the Louis XVI French mantels, this fireplace features curved jambs with sculpted frame inside, a monolithic molded lintel and a fine molded tablet. In Estaillades stone, a natural limestone from Provence.

Height 112 cm

Width 130 cm

Depth 55 cm

- Hearth opening: L 90cm x H 85cm - Base: L 144cm x D 57cm x H 7cm

AtePrice.E BIDAL To

2290 €

Reference

ACH81E BIDAL TO