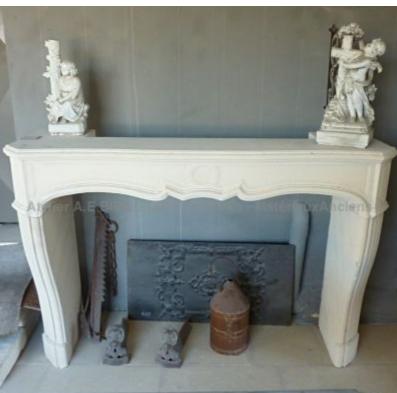

## Large fireplace in natural stone inspired by the Louis XV style

Pierre - MatériauxAr

Pierre - MatériauxA

Pierre - MatériauxA

Pierre - MatériauxA

ens

Atelier A.E BIDAL Ta

Beautiful handcrafted fireplace carved in the stone of Estaillades. It shows a mixed between the styles of fireplaces Louis 15 and Louis 16. The jambs are slim and in console. They are engraved with vertical mouldings. The monolithic lintel has fine geometric sculptures. A thin moulding surrounds the entire hearth opening.

Height 120 cm

Width 170 cm

Depth 50 cm

- Hearth opening: L 140 cm x H 98 cm

Price E BIDAL Ta

4170 €

x Anci Reference

CH82 BIDAL TO