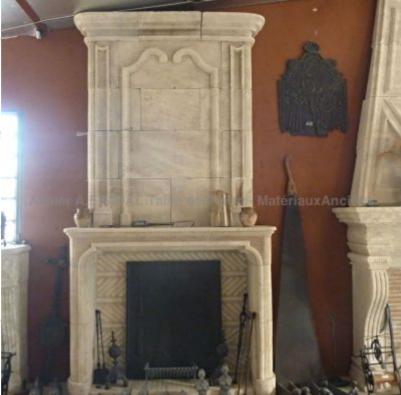

Atelier A.E BIDAL Ta

ens

Atelier A.E BIDAL To

ans

Atelier A.E BIDAL Ta

This elegant mantelpiece with trumeau carved in a limestone of Provence (Estaillades) is hand-crafted in Provence. Inspired by the classic Louis XIII mantels, it features a pair of long and thin jambs, a wide and molded tablet, a finely molded trumeau and a nice overhanging rounded cornice. A frame is beautifully hand-carved in relief on the trumeau and a large molding is sculpted along the entire hearth opening.

Height 310 cm

Width 167 cm

Depth 47 cm

- Hearth opening: L 130 cm x H 115 cm - Height of the

fireplace without trumeau: 135 cm

Price

uxAnci¶1070 €

Reference