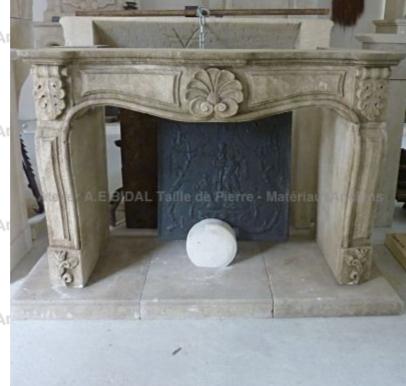

## **Small-size Regency style mantel in** weathered natural limestone with base

Pierre - Matériaux Ar

Pierre - Matériaux Ar

Pierre - MatériauxAr

Pierre - MatériauxAr

Atelier A.E BIDAL Ta

Atelier A.E BIDAL Ta

Atelier A.E BIDAL Ta

Atelier A.E BIDAL Ta

This elegant mantelpiece hand-crafted in Estaillades stone (a limestone from Provence) shows a beautiful patina. Hand-carved in Provence, this fireplace is inspired by the classic French Regency mantels and features curved jambs adorned with various sculptures, a lintel sculpted with a superb shell in its center (symbol of the Regency and Louis XV styles). This fireplace is sold with its U-shape surrounding base.

Height 108 cm

Width 150 cm

Depth 61 cm

- Firebox opening: L 111 cm x H 75 cm - Base: L 166 cm

x D 64 cm x H 8 cm

Price

uxAncie**7**030 €

er A.E BIDAL Ta Reference