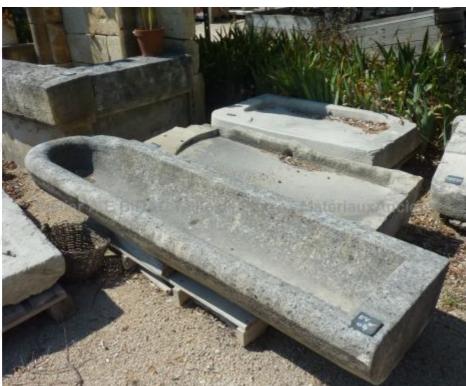

## Rustic-looking elongated sink in a natural limestone

Atelier A.E BIDAL Ta

Pierre - Matéria

Pierre - Matéria

Pierre - Matéria

Pierre - Matéria

ier A.E BIDAL Ta

ier A.E BIDAL Ta

ier A.E BIDAL Ta

ier A.E BIDAL Ta

This 2-meters long sink hand-crafted in Provence is carved in a natural French limestone in the shape of an antique trough, long and shallow.

Height 25 cm

Width 200 cm

Depth 60 cm

Price

uxAnciens

Atelier A.E BIDAL Ta Reference

**EV04** 

Atelier A.E BIDAL Taille de Pierre - Ma

Atelier A.E BIDAL Ta

Pierre - MatériauxAnciens

Taille de Pierre - Matériaux Anciens