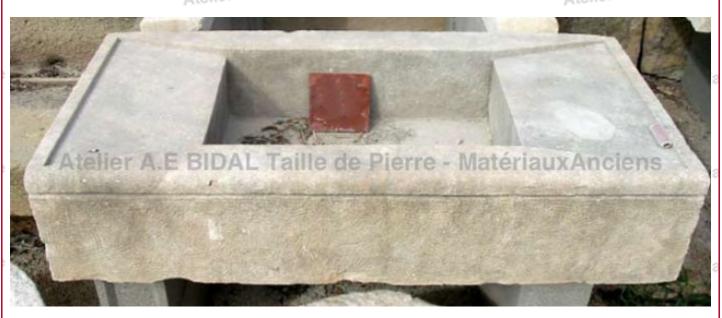

## Massive kitchen sink in natural limestone with a basin and 2 side trays

Sink in french limestone showing a nice antique patina meant for a kitchen with its two small racks and its rectangular dishwashing basin.

Height 25 cm

Width 121 cm

Depth 60 cm

Price

uxAncien840 €

Reference BIDAL Ta

**EV06** 

Pierre - MatériauxAnciens