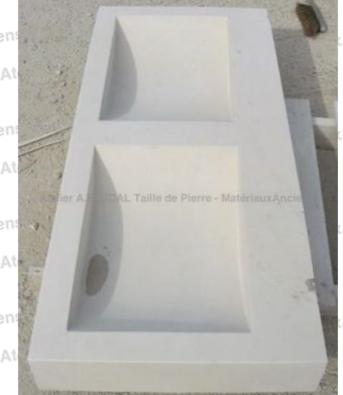

## Long rectangular sink in limestone with a two curved basins.

Pierre - MatériauxAnciens

Pierre - MatériauxAncien

Pierre - MatériauxAnciens

Pierre - MatériauxAncien

Anciens

Atelier A.E BIDAL Ta

Superb sink made in a white natural limestone "Pierre de Lens" with 2 big basins and larges edges.

Height 15 cm

Width 61 cm

Depth 136 cm

Price

1260 €

Atelier A.E BIDAL Ta

Reference

**EV11** 