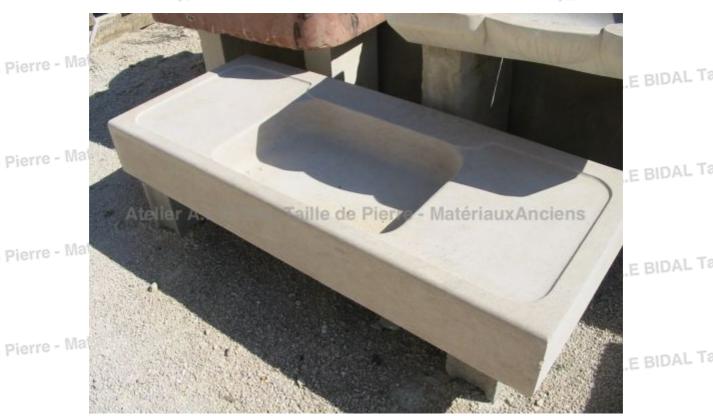

## Long kitchen sink hand-carved in a natural stone

Atelier A.E BIDAL Ta

This rather large sink in carved limestone is a rectangular monolithic kitchen sink hand-crafted in Provence featuring a central sink and on each side, a drainer that could also be used as working plans. In French natural limestone.

Height 20 cm Width 154 cm

Depth 65 cm

Atelier A.E BIDA

ux Anciens Price

2290 €BIDAL Ta

Reference

JXAncienEV23

Atelier A.E BIDAL Ta