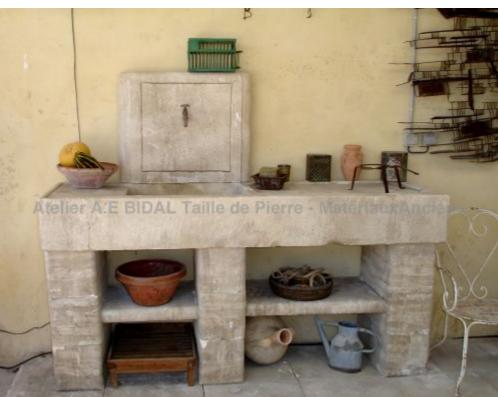

## Charming outdoor kitchen in carved Atelier A.E. limestone

Atelier A.E BIDAL Ta

Pierre - Matér

Pierre - Maté

Pierre - Matér

Pierre - Maté

A.E BIDAL Ta

A.E BIDAL Ta

A.E BIDAL Ta

A.E BIDAL Ta

Hand-crafted in Provence, this rustically charming summer kitchen is carved in a natural French-extracted limestone (Estaillades stone or Avy stone). It features a rectangular sink, a drainer, a work-top, a small and narrow pediment, 3 massive legs and 2 shelves. Pierre - Matériaux Ancier

Pierre - MatériauxAncier

Height 150 cm

Width 220 cm

Depth 60 cm

Price E BIDAL TO 2690 €

uxAnci Reference

EV31 BIDAL TO

Pierre - MatériauxAnciens