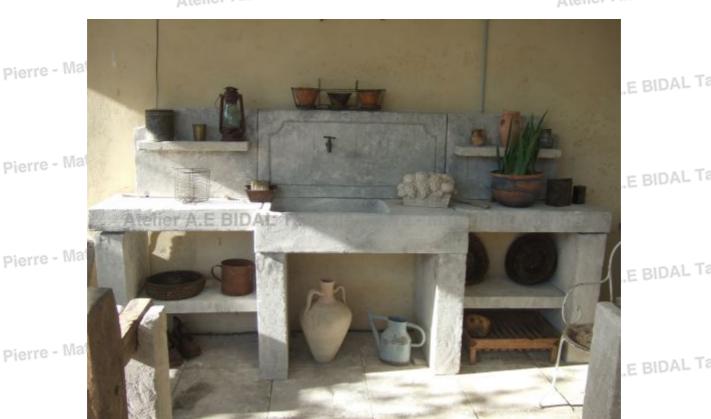

## Antique-looking summer kitchen carved in French limestone

Hand-carved in the Estaillades stone, this kitchen unit features a massive protruding sink with drainer, two large working tops, a pediment fitted with small shelves and 2 pair of massive straight legs including storage shelves. A charming traditional Provence kitchen hand-crafted in Provence.

Pierre - Matériaux Anciens

Height 140 cm

Width 270 cm

Depth 65 cm

Price BIDAL TO

4090 €

xAnci Reference

EV34 BIDAL TO