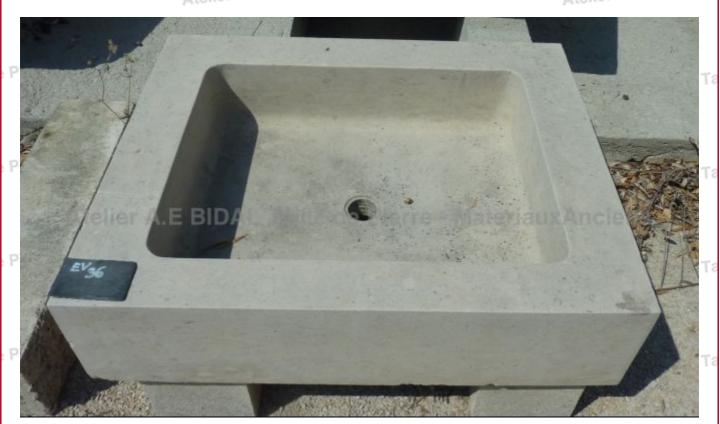

## Rectangular sink carved in carved Atelier A.E. Limestone Matéria

Atelier A.E BIDAL Ta

This rectangular monolithic sink hand-crafted in Provence in a natural Frenchextracted limestone (the Estaillades stone or the Avy stone) is a sink that could be installed indoors or outdoors. Kitchen sink in stone or bathroom wash-basin in stone

Pierre - Matériaux Ancien

Height 20 cm

Width 80 cm

Depth 64 cm

Price E BIDAL Ta

1760 €

xAnci Reference

EV36 BIDAL TO