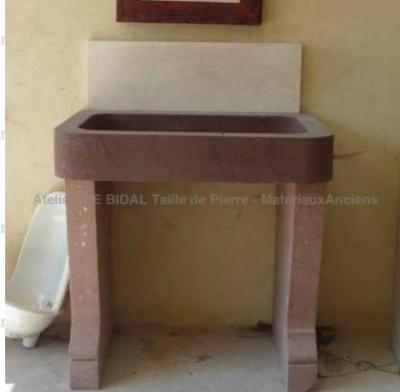

## Sink in red sandstone and Pierre de Lens with legs and pediment

Pierre - MatériauxAr

Pierre - MatériauxAr

Pierre - MatériauxAr

Pierre - MatériauxAr

Atelier A.E BIDAL Ta

ens

Atelier A.E BIDAL Ta

ens

Atelier A.E BIDAL Ta

ens

Atelier A.E BIDAL Ta

This ensemble for either a kitchen or a bathroom is hand-crafted in Provence. This stand-alone sink features a large rectangular yet shallow sink resting on a pair of massive legs in red sand-stone. A small pediment in carved Lens limestone is serving as splash-back. Pierre - MatériauxAncie

Pierre - Matériaux Ancien

Height 90 cm

Width 90 cm

Depth 60 cm

Price E BIDAL Ta 2040 €

Reference

EV38 BIDAL TO

Pierre - MatériauxAnciens