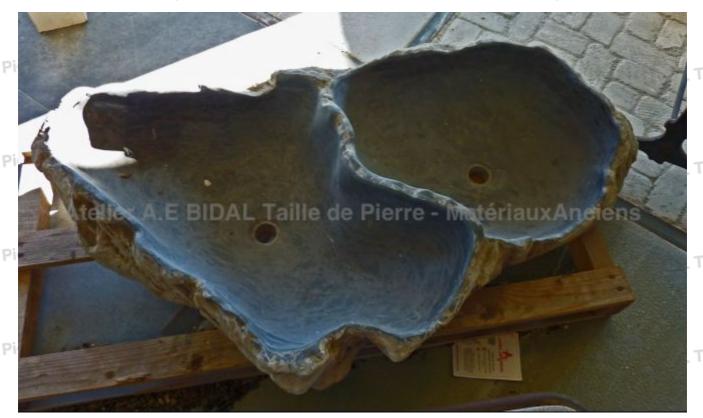

## Sink carved in a natural stone from

Atelier A.E BIDAL TBata Pierre - Matériaux An Atelier A.E BIDAL Ta

Carved into a natural stone from Bali, with rough looking sides, this sink has 2 deep bowls.

Height 25 cm

Width 125 cm

Depth 70 cm

Price

840 €

Atelier A.E BIDAL Ta Reference

**EV52** 

Atelier A.E BIDAL Taille de Pierre - Ma

Atelier A.E BIDAL Ta