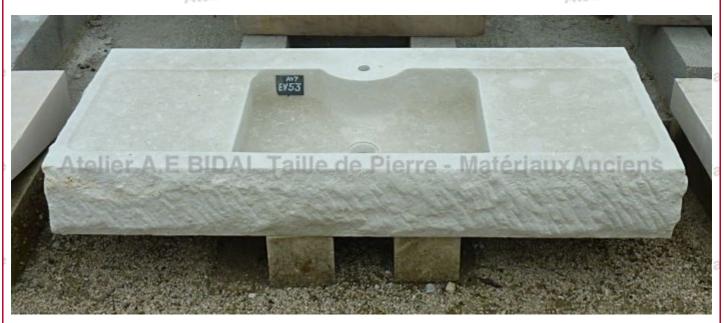

## Charmingly rustic long kitchen sink with 2 drainers in stone of Avy

This rectangular sink carved in a natural stone extracted from the Charente Maritime, near Bordeaux, (the stone of Avy) features a rather deep central rectangle sink with rounded inner corners and 2 small drainers on each side. The stone has been bush-hammered on the outside for a nice "rock" effect!

Height 20 cm

Width 156 cm

Depth 65 cm

- Inner sink's dimensions: L 65 cm x D 44 cm

Price E BIDAL TO

2040 €

Reference

EV53 Atelier A.E BIDAL Ta