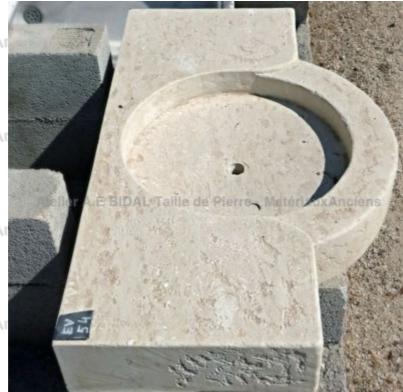

Atelier A.E BIDAL Ta

This stone sink is the ideal sink for a bathroom or a kitchen! Hand-crafted in our stone cutting atelier in Provence, this beautiful sink is carved in the Avy stone. Its wide edges are perfect for putting all your toiletries or kitchen utensils. The round washbasin is already drilled in its center to facilitate the installation of the water plug.

Height 15 cm

Width 110 cm

Depth 65 cm

- Sink: 45 cm diameter x 7 cm high

Atelier A.E BIDAL Ta Price

1000 €

uxAnciens

Reference