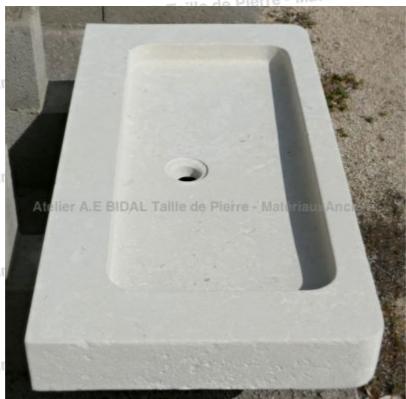

## White limestone kitchen sink

Pierre - Matériaux

Pierre - MatériauxAr

Pierre - MatériauxAr

Pierre - Matériaux Al

Pierre - MatériauxAr

Atelier A.E BIDAL Ta

Atelier A.E BIDAL Ta

Atelier A.E BIDAL Ta

ens

Atelier A.E BIDAL Ta

ens

Atelier A.E BIDAL Ta

This beautiful stone sink is hand-carved in a quality natural white limestone (the stone of Avy - frost resistant). A kitchen sink with a modern design. Robust and ecological, this monolithic sink features nicely rounded edges. We can also adapt a water plug.

Height 10 cm

Width 100 cm

Depth 50 cm

Weight 80 kg

Atelier A.E BIDA

<sub>uxAnciens</sub>Price

830 € Atelier A.E BIDAL Ta

Reference