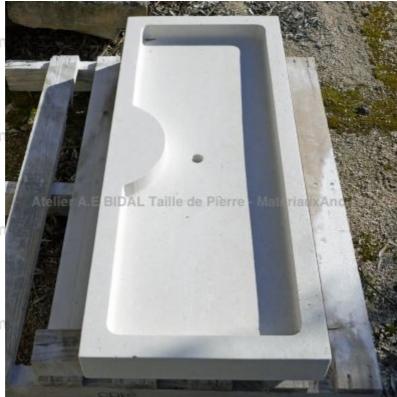

Atelier A.E BIDAL Ta

ens

Atelier A.E BIDAL Ta

ns

Atelier A.E BIDAL Ta

This long and shallow sink is hand-carved in a beautiful white limestone, the Avy Stone. It is inspired by the traditional Province sinks that were installed in Provence's farmhouses. Sturdy and ecological, this monolithic sink with slightly rounded inner edges can be installed both indoors and outdoors. Possibility to adapt a water tap and a water plug.

Height 10 cm

Width 120 cm

Depth 50 cm

- Inner dimensions: L 110 cm x D 40 cm x H 6 cm

Atelier A.E BIDAL Ta Price

1100 €

uxAnciens

Reference