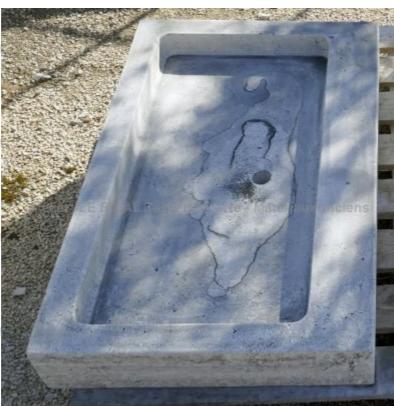

## Traditional kitchen sink of Provence in carved limestone

Atelier A.E BIDAL Ta

Pierre - MatériauxAr

Pierre - Matériaux Al

Pierre - Matériaux Ar

Pierre - MatériauxAn

Atelier A.E BIDAL Ta

Atelier A.E BIDAL Ta

Atelier A.E BIDAL Ta

Atelier A.E BIDAL Ta

This beautiful kitchen sink is hand-carved into a quality French natural limestone (the Avy Stone - frost resistant). With a sober yet quite modern design, this monolithic sink is also robust and ecological. Carved with inner rounded edges, this traditional Provence sink could be used indoors and outdoors.

Height 10 cm

Width 82 cm

Depth 50 cm

Weight 55 kg

- Inner sink dimensions: W 72 cm x D 35 cm x H 6 cm

Ateprice BIDAL Ta

900 €

Reference BIDAL Ta