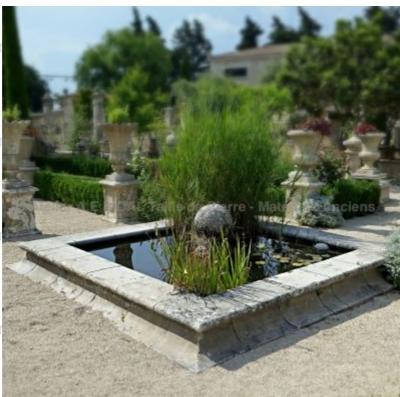

## Garden pond with central ball carved in natural stone

Atelier A.E BIDAL Ta

Pierre - MatériauxAr

Pierre - MatériauxA

Pierre - Matériaux Al

Pierre - MatériauxA

Atelier A.E BIDAL Ta

Atelier A.E BIDAL Ta

Atelier A.E BIDAL Ta

ens

Matériaux Ancien:

Atelier A.E BIDAL Ta

This central water feature is a square basin featuring large and flat molded copings and a stone ball sitting on a cubic base as water outlet. hand-crafted in Provence in a natural, robust, white and frost-resistant limestone extracted in France: the stone of

MatériauxAncier

Height 32 cm

Width 300 cm

Depth 300 cm

- Central: Ø 40cm ball on cubic base x H 70 cm

Atelice E BIDAL Ta

7420 €

ux Anci Reference