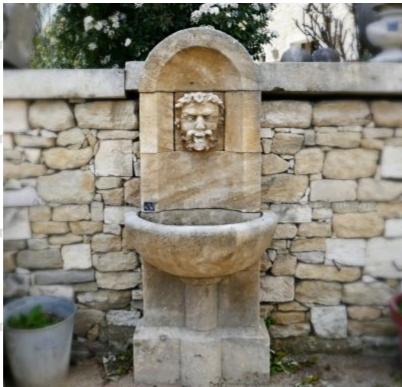

## Garden wall fountain carved in natural limestone : Calice

Atelier A.E BIDAL Ta

Pierre - MatériauxAr

Pierre - MatériauxA

Pierre - MatériauxA

Pierre - MatériauxA

Atelier A.E BIDAL Ta

Atelier A.E BIDAL Ta

Atelier A.E BIDAL Ta

Atelier A.E BIDAL Ta

This beautiful garden fountain with protruding bowl is hand-carved in Provence in a natural French-extracted limestone (either the stone of Estaillades or the Avy stone). This slender wall fountain features a Bacchus' head (the Roman God of all excesses) as a water outlet, a concave pediment and a monolithic and round basin resting on a molded basement.

Height 180 cm

Width 78 cm

Depth 55 cm

- Bowl's height: 30 cm

Atelier A.E BIDAL Ta Price

4290 €

uxAnciens

Reference BIDAL TO