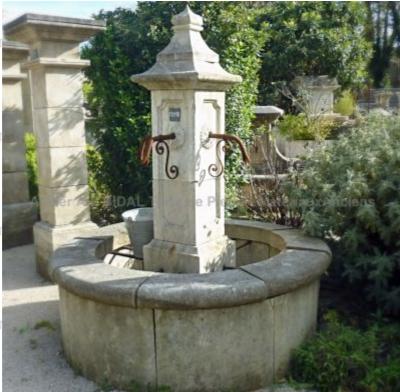

## **Central fountain in natural French** limestone with sculpted rosettes

Pierre - MatériauxAr

Pierre - MatériauxAr

Pierre - MatériauxAr

Pierre - MatériauxA

Atelier A.E BIDAL Ta

Atelier A.E BIDAL Ta

Atelier A.E BIDAL Ta

ens

Atelier A.E BIDAL Ta

This circular fountain hand-carved in natural French limestone (stone of Estaillades or stone of Avy) features a straight round basin topped with molded flat copings, a square central column decorated with hand-sculpted rosettes, and and tall molded overhanging capital. Sold with 4 water spouts and 8 rest-buckets bars in metal. Pierre - MatériauxAnci

Height 190 cm

Diameter 160 cm

- Basins' height: 55 cm

Price = BIDAL Ta

7260 €

xAnci Reference

FO118 BIDAL TO

Pierre - MatériauxAnciens