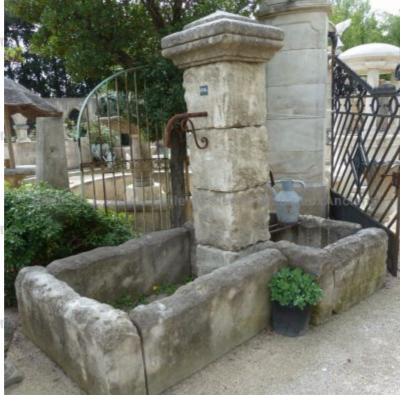

## Central fountain with 2 basins in carved natural stone: Berger GM

Pierre - MatériauxA

Pierre - MatériauxA

Pierre - MatériauxA

Pierre - MatériauxA

Atelier A.E BIDAL Ta

Atelier A.E BIDAL Ta

Atelier A.E BIDAL Ta

Atelier A.E BIDAL Ta

This charmingly-rustic central fountain reminiscent of the shepherds' fountains is hand-crafted in Provence in a natural French-extracted limestone (Estaillades or Avy). It features a square central column topped by a molded capital ending in peak, and, on each side, a shallow rectangular basin in massive stone. Sold with 2 wrought iron water spouts and a pair of metallic bucket-rest bars.

Height 218 cm

Atelier A.E BIDAL

Width 253 cm

Depth 150 cm

Ateprice BIDAL

6460 €

uxAnciens Reference BIDAL Ta

FO124