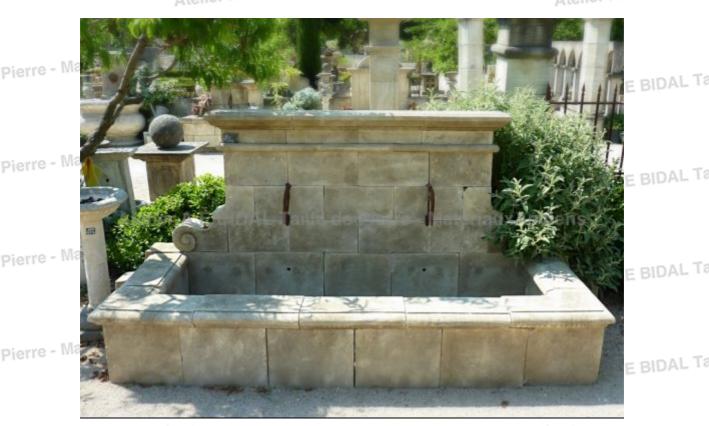

## Large carved limestone wall fountain with 2 iron spouts

This hand-crafted in Provence artisanal water feature is hand-carved in natural limestone extracted from French quarries (the Estaillades stone or the Avy stone). This large wall fountain features a rectangular basin topped by molded copings and a large pediment fitted with two water outlets in wrought iron. Scrolls are hand-sculpted in stone on each side of the pediment and a cornice finely hand-carved with moldings tops the pediment.

Height 152 cm

Width 360 cm

Depth 115 cm

Weight 2500 kg

- Basin's height: 50 cm

Price

uxAncie<mark>6770 €</mark>

Atelier A.E BIDAL Ta Reference