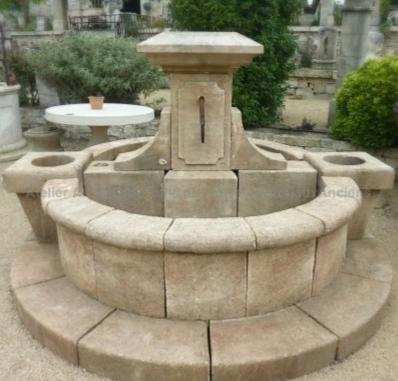

## Central fountain carved in French limestone "Mas Provencal" with 2 basins

Pierre - MatériauxA

Pierre - MatériauxA

Pierre - MatériauxAr

Pierre - Matériaux Ar

Pierre - Matériaux Al

Atelier A.E BIDAL Ta

ens

Atelier A.E BIDAL Ta

Atelier A.E BIDAL Ta

Atelier A.E BIDAL Ta

This rather original central garden fountain hand-carved in natural limestone features a circular surrounding base, two semi-circular basins with flat molded copings separated by a central pediment fitted with a wrought iron water spout in either side. A large overhanging cornice and 2 massive stone flower pots on each side of the pediment end this nice water feature. Carved in the stone of Avy (frostresistant limestone).

Height 155 cm

Width 280 cm

Depth 255 cm

- Height of both basins: 65 cm including 15 cm of

13530€ BIDAL TO

uxAnciens

Reference

Price