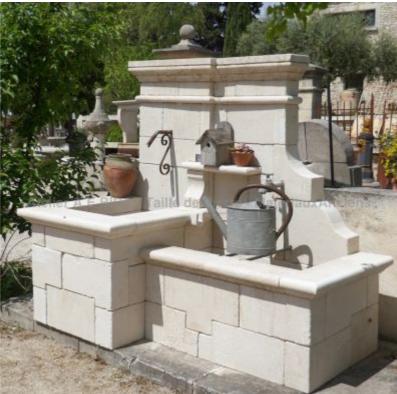

## Rustic garden wall fountain with 2 basins hand carved in natural stone

Pierre - MatériauxAr

Pierre - MatériauxA

Pierre - MatériauxA

Pierre - MatériauxA

Atelier A.E BIDAL Ta

Atelier A.E BIDAL Ta

Atelier A.E BIDAL Ta

Atelier A.E BIDAL Ta

This garden fountain hand-carved in the natural stone of Avy (a French limestone that resists to frost) features two basins with wide copings and a pediment fitted with a small shelf, a carved mold and a capital finely sculpted with moldings. Sold with 2 wrought iron water spouts and a pair of metallic bucket-rest bars.

Height 180 cm

Width 210 cm

Depth 115 cm

Weight 2160 kg

- Basins' height: 80 et 60 cm

Ateprice BIDAL Ta

6770 €

Reference