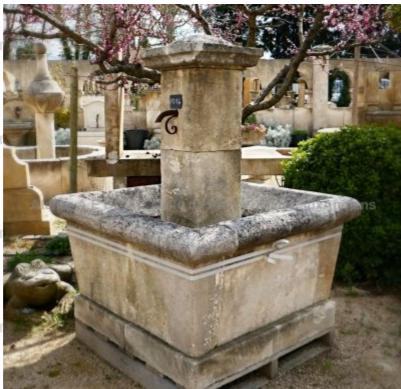

## Central limestone fountain with square basin and column

Atelier A.E BIDAL Ta

Pierre - MatériauxA

Pierre - MatériauxA

Pierre - MatériauxA

Pierre - MatériauxA

Atelier A.E BIDAL Ta

Atelier A.E BIDAL Ta

ens

Atelier A.E BIDAL Ta

Atelier A.E BIDAL Ta

This Provence village fountain is hand-carved by our master craftsmen in the stone of Estaillades or in the stone of Avy (both French natural limestone) and features a high square basin and a square central column fitted with 2 water outlets in forged wrought iron.

MatériauxAncien

Height 150 cm

Width 120 cm

Depth 120 cm

- Basin's height: 70 cm

Price E BIDAL Ta

4520 €

ux Anci Reference