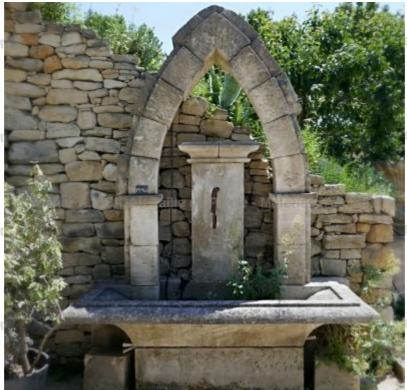

## Tall wall fountain with a large Gothic arch in natural limestone

Pierre - MatériauxAr

Pierre - MatériauxAr

Pierre - MatériauxA

Pierre - MatériauxA

ะทร

Atelier A.E BIDAL Ta

ens

Atelier A.E BIDAL Ta

ens

Atelier A.E BIDAL Ta

ะทร

Atelier A.E BIDAL Ta

This rather tall wall fountain is a hand-crafted water feature hand-carved in natural French-extracted limestone. This garden fountain features a massive basin with finely carved copings and a Gothic style arch. Sold with a wrought iron water spout.

Height 320 cm

Width 205 cm

Depth 90 cm

- basin's height: 40 cm

<sub>ux</sub>Anciens</sup>Price

10120 € IDAL T

Reference

uxAncie FO140