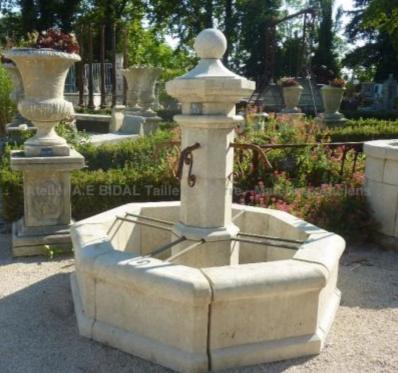

## Central octagonal fountain with basin and column crafted in natural French limestone

Pierre - MatériauxA

Pierre - MatériauxA

Pierre - Matériaux Ar

Pierre - MatériauxAr

Pierre - MatériauxA

Atelier A.E BIDAL Ta

Atelier A.E BIDAL Ta

Atelier A.E BIDAL Ta

Atelier A.E BIDAL Ta

ens

This superb hand-crafted water feature in stone is manufactured in Provence by our artisan master stone-cutters. This central fountain, a traditional Provence fountain, features an octagonal basin with wide molded copings and an octagonal central column fitted with 4 metallic water spouts. The molded capital is nicely topped by a ball in stone. Sold with 4 pairs of metallic bucket rest-bars.

Height 165 cm

Width 160 cm

Depth 160 cm

Weight 1150 kg

- Basin's height: 45 cm

ux Anciens Price

4680 €BIDAL Ta

Reference