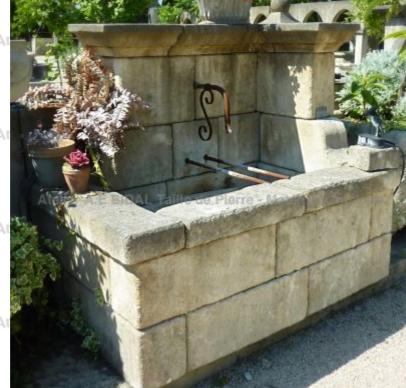

Atelier A.E BIDAL Ta

Atelier A.E BIDAL Ta

This water feature hand-crafted in Provence is a garden fountain in carved limestone featuring a rectangular basin with thick flat copings and a pediment with 2 sides. The large overhanging cornice is nicely molded. Sold with a wrought iron water spout and a pair of metallic rest buckets bars.

Height 130 cm

Width 155 cm

Depth 103 cm

- Basin's height: 60 cm

Price E BIDAL Ta

3880 €

ux Anci Reference

atériauxAncie