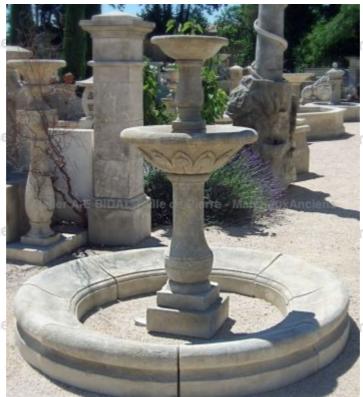

## Small 2 tier central fountain carved in French limestone

Atelier A.E BIDAL Ta

Pierre - Matériaux Ancie

Pierre - Matériaux Ancie

Pierre - Matériaux Ancie

Pierre - Matériaux Ancie

Atelier A.E BIDAL Ta

Atelier A.E BIDAL Ta

Atelier A.E BIDAL Ta

Atelier A.E BIDAL Ta

This small-size round garden fountain in carved limestone features a molded and shallow circular basin, a central column with two overflowing bowls nicely decorated and finely hand-sculpted. Hand-crafted in our stone cutting atelier in Provence into the Avy stone, a frost resistant French limestone.

Height 170 cm

Diameter 200 cm

- Basin's height: 25 cm - Bowls' outer diameters: 45 cm & 80 cm

Price E BIDAL TO

7120 €

xAnci Reference

FO147 BIDAL TO

Pierre - MatériauxAnciens