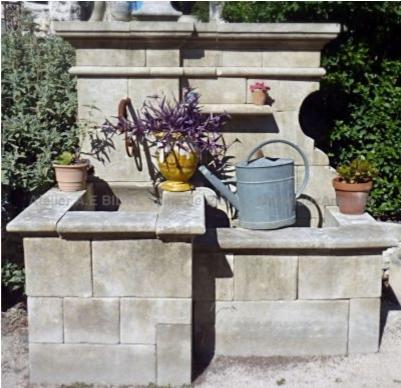

Atelier A.E BIDAL Ta

Atelier A.E BIDAL Ta

This traditional fountain of Provence is hand-carved in a natural French-extracted limestone and is crafted in our stone cutting atelier in Provence. This charmingly rustic looking wall fountain features 2 basins and a pediment in assembled blocks of stone. In Avy stone, frost resistant limestone. Sold with 2 waters pouts in wrought iron.

Height 160 cm

Width 170 cm

Depth 100 cm

- Basins' height: 60 cm & 70 cm

Atelier A.E BIDAL Ta Price

4830 €

uxAnciens

Reference RIDAL TO