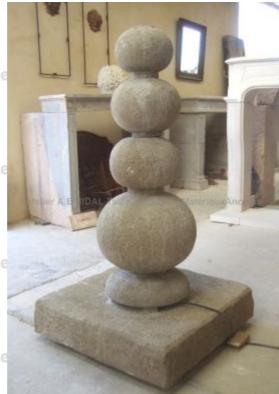

## Beautiful and very original limestone fountain shaped with balls.

Pierre - Matériaux Anciens

Atelie

Pierre - Matériaux Anciens

Atelie

Pierre - MatériauxAnciens

Atelie

Pierre - Matériaux Anciens

Atelie

auxAnciens

Atelier A.E BIDAL Ta

Modern and contemporary fountain made of natural stone that works inside like outside.

Height 135 cm

Width 90 cm

Depth 90 cm

Price

3450 €

Atelier A.E BIDAL Ta

Reference

FO151

Atelier A.E BIDAL Taille de Pierre - Materiaux And

Atelier A.E BIDAL Ta

Pierre - MatériauxAnciens

DAL Taille de Pierre - Matériaux Anciens