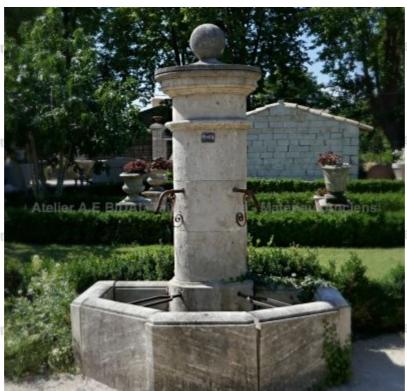

Atelier A.E BIDAL Ta

Atelier A.E BIDAL Ta

Atelier A.E BIDAL Ta

This large and rather tall garden fountain hand-crafted in Provence features a tall cylindrical column fitted with 2 wrought iron water spouts and topped by a large finely molded capital with a stone ball on top. The straight semi-octagonal basin is fitted with a pair of rest-bucket bars. Carved in French-extracted limestone.

Height 270 cm

Width 200 cm

Depth 125 cm

- Basin's height: 60 cm

Price E BIDAL Ta

8060€

ux Anci Reference

FO158 BIDAL TO