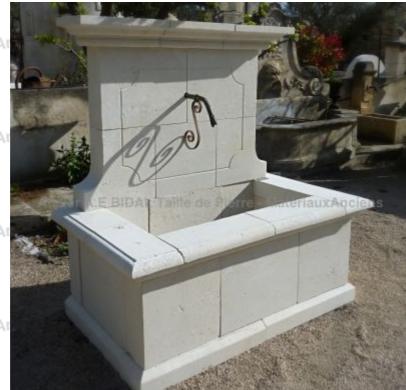

## French limestone garden fountain with square basin and carved pediment

Pierre - Matériaux Al

Pierre - MatériauxA

Pierre - MatériauxA

Pierre - Matériaux Al

Atelier A.E BIDAL Ta

ens

Atelier A.E BIDAL Ta

ens

Atelier A.E BIDAL Ta

....

Atelier A.E BIDAL Ta

This rather simple yet elegant garden fountain in carved limestone is a wall fountain hand-crafted in Provence in a natural French-extracted stone (the stone of Avy: frost resistant). It features a rectangular basin with large molded copings and a rectangular pediment topped by a finely hand-molded flat capital. Sold with a wrought iron water spout.

Height 153 cm

Width 146 cm

Depth 90 cm

- Basin's height : 60 cm

Atelier A.E BIDAL To Price

3560 €

uxAnciens

Reference BIDAL TO