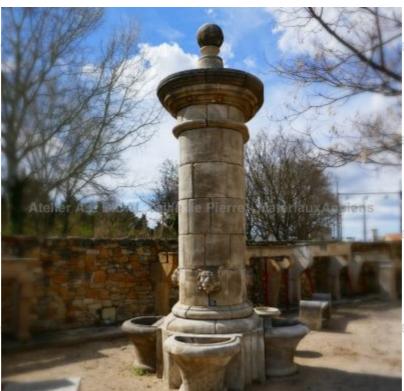

## Exceptionally tall central fountain in carved limestone with lions heads

Pierre - Matériaux Al

Pierre - MatériauxA

Pierre - Matériaux Al

Pierre - Matériaux Ar

Atelier A.E BIDAL Ta

ens

Atelier A.E BIDAL Ta

ens

Atelier A.E BIDAL Ta

ns

Atelier A.E BIDAL Ta

This impressive central fountain is an exceptionally tall fountain hand-carved in Estaillades stone (Provence-extracted natural limestone). It features an oval central pillar fitted with 4 carved lion's heads as a water spouts and four massive small basins. Hand-crafted in Provence. Beautiful natural patina of time -- PLEASE CONTACT US FOR PRICES --

Height 520 cm

Width 295 cm

Depth 260 cm

- Bowl's heihgt : 65 cm

elier A.E BIDAL Ta Price

0 €

Reference Reference

FO166