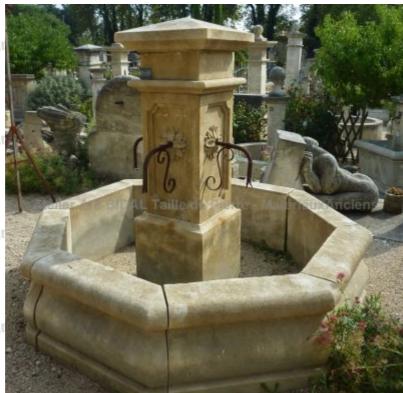

## Large central fountain with octagonal basin carved in French limestone

Pierre - Matériaux Ar

Pierre - MatériauxA

Pierre - MatériauxA

Pierre - Matériaux Ar

ens

Atelier A.E BIDAL Ta

ens

Atelier A.E BIDAL Ta

ะทร

Atelier A.E BIDAL Ta

ns

Atelier A.E BIDAL Ta

This Provence central fountain is a garden fountain carved in natural French limestone (Avy stone or Estaillades stone). It features a large octagonal molded basin topped by thick rounded copings, a square central column decorated with carved rosettes, plastrons, a molded collar, 4 wrought iron water spouts, and a capital in diamond point.

Height 170 cm

Atelier A.E BIDAL

Diameter 200 cm

- Basin's height : 50 cm

Ateprice BIDAL Ta

6770 €

Reference

**FO170** 